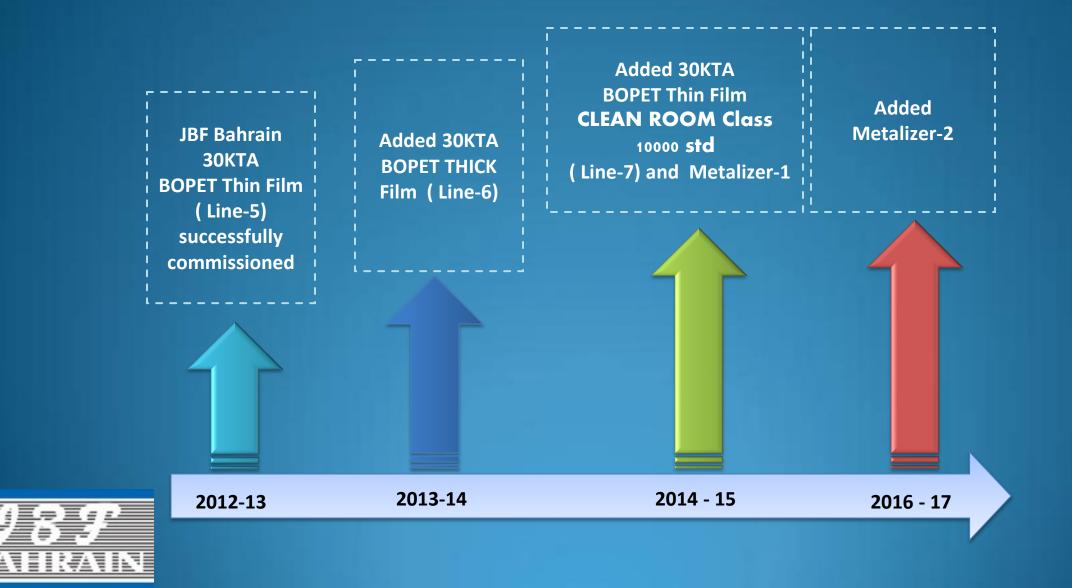

# GLOBAL PARTNER FOR BOPET & MET BOPET FILMS ARYAFILM





### JBF Bahrain Growth Path



## **Snapshot: BOPET film capacity & capability**

| Location | Film Manufacturing Capacity (MTPA) |            | Metallization Capacity (MTPA) |
|----------|------------------------------------|------------|-------------------------------|
| Bahrain  | Thin (02)                          | Thick (01) | Metallizer (02)               |
| Total    | 60,000                             | 24,000     | 11,400                        |

| Features                   |                  | Thin Film             | Thick Film         |
|----------------------------|------------------|-----------------------|--------------------|
| Min – Max Slit width (mm)  |                  | 25-3250               | 25-3250            |
| Max Slit Length (m)        |                  | 63 <i>,</i> 000 (12µ) | 1500 (2